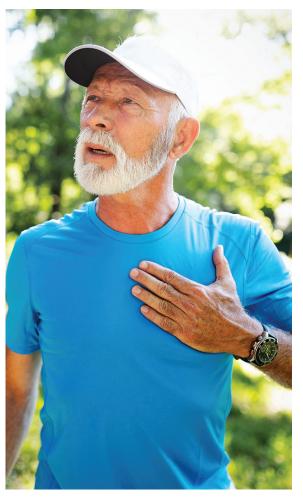

#### EXERCISE MAY HELP YOUR HEART, EVEN IF YOU DON'T LOSE WEIGHT

Maybe you've been exercising pretty regularly, but the bathroom scale hasn't budged and your middle is still about the same size. You have probably made an improvement in your cardiovascular health, and that could be even more important than your pants size.

Researchers at Harvard University and Brigham and Women's Hospital report that moderate amounts of exercise is associated with as much as a 41 percent reduction in cardiovascular risk. While their study was done entirely on women, men can presumably reap similar benefits. In various study subjects, body mass index changes accounted for just 10 percent of the reduction. Blood biomarker improvements accounted for about one-third of the risk reduction, and blood pressure changes were accountable for 27 percent of the improvements. Reduced cholesterol accounts for a 20 percent improvement.

The benefits of regular moderate exercise outweigh what the scale will tell you. The researchers found that the more study subjects exercised, the greater their cardiovascular health improved. The surprise was that cardiovascular risk dropped by 27 percent for those whose activity burned just 200 to 599 calories per week. The risk was reduced by 32 percent for those who burned 600 to 1,499 calories per week, and 41 percent for those who worked off 1,500 calories a week.